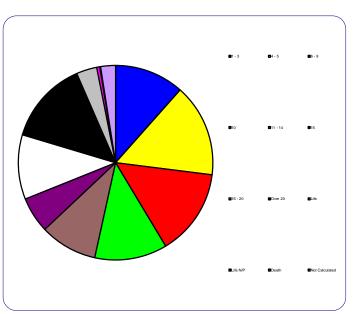

| Sentence Length     |       |     |
|---------------------|-------|-----|
| 1 - 3 Years         | 2,665 | 12% |
| 4 - 5 Years         | 3,561 | 15% |
| 6 - 9 Years         | 3,322 | 14% |
| 10 Years            | 2,780 | 12% |
| 11 - 14 Years       | 2,198 | 10% |
| 15 Years            | 1,371 | 6%  |
| 16 - 20 Years       | 2,473 | 11% |
| Over 20 Years       | 3,190 | 14% |
| Life With Parole    | 788   | 3%  |
| Life Without Parole | 117   | 1%  |
| Death               | 32    | 0%  |
| Not Calculated      | 569   | 2%  |
| Average Sentence    | 13    |     |