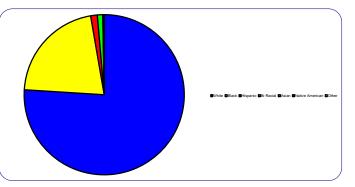

| Race            |        |     |
|-----------------|--------|-----|
| White           | 17,529 | 76% |
| Black           | 4,911  | 21% |
| Hispanic        | 310    | 1%  |
| Bi-Racial       | 251    | 1%  |
| Asian           | 34     | 0%  |
| Native American | 18     | 0%  |
| Other           | 13     | 0%  |