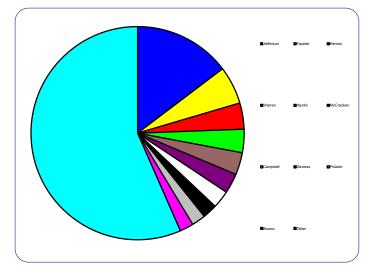

| Top 10 Counties Of Conviction |        |     |
|-------------------------------|--------|-----|
| Jefferson                     | 3,387  | 15% |
| Fayette                       | 1,326  | 6%  |
| Kenton                        | 916    | 4%  |
| Warren                        | 818    | 4%  |
| Hardin                        | 777    | 3%  |
| McCracken                     | 698    | 3%  |
| Campbell                      | 621    | 3%  |
| Daviess                       | 511    | 2%  |
| Pulaski                       | 482    | 2%  |
| Boone                         | 480    | 2%  |
| Other                         | 13,050 | 57% |