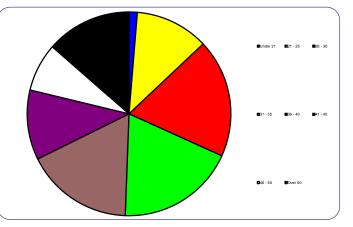

| Age         |       |     |
|-------------|-------|-----|
| Under 21    | 303   | 1%  |
| 21 - 25     | 2,688 | 12% |
| 26 - 30     | 4,337 | 19% |
| 31 - 35     | 4,342 | 19% |
| 36 - 40     | 3,944 | 17% |
| 41 - 45     | 2,556 | 11% |
| 46 - 50     | 1,766 | 8%  |
| Over 50     | 3,130 | 14% |
| Average Age | 37    |     |