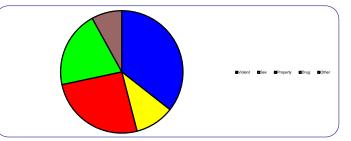

| Gender |        |     |
|--------|--------|-----|
| Male   | 20,110 | 87% |
| Female | 2,956  | 13% |

| Crime    |       |     |  |
|----------|-------|-----|--|
| Violent  | 8,085 | 35% |  |
| Sex      | 2,363 | 10% |  |
| Property | 5,834 | 25% |  |
| Drug     | 4,616 | 20% |  |
| Other    | 1,824 | 8%  |  |