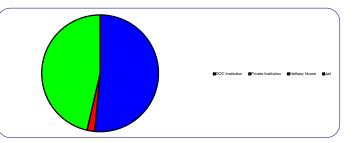

## **Inmate Profiles**

February 15, 2017

DEPARTMENT OF CORRECTIONS Information Technology

| Facility             |        |     |
|----------------------|--------|-----|
| DOC Institutions     | 11,875 | 51% |
| Private Institutions | 0      | 0%  |
| Halfway Houses       | 489    | 2%  |
| Jails                | 10,702 | 46% |
| Total                | 23,066 |     |