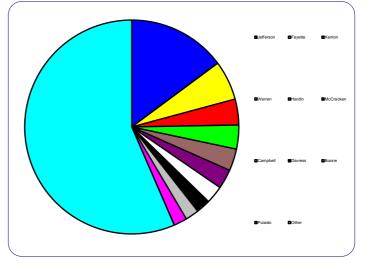

| Top 10 Counties Of Conviction |        |     |
|-------------------------------|--------|-----|
| Jefferson                     | 3,437  | 15% |
| Fayette                       | 1,381  | 6%  |
| Kenton                        | 906    | 4%  |
| Warren                        | 839    | 4%  |
| Hardin                        | 768    | 3%  |
| McCracken                     | 682    | 3%  |
| Campbell                      | 624    | 3%  |
| Daviess                       | 498    | 2%  |
| Boone                         | 474    | 2%  |
| Pulaski                       | 467    | 2%  |
| Other                         | 13,087 | 56% |