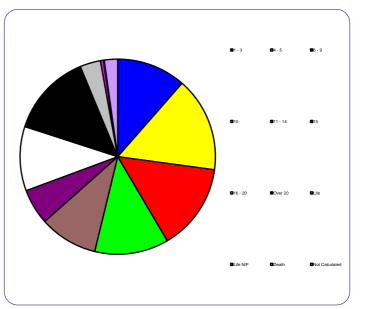

## Inmate Profiles • 10/16/2016

| Sentence Length     |       |     |
|---------------------|-------|-----|
| 1 - 3 Years         | 2,651 | 11% |
| 4 - 5 Years         | 3,636 | 16% |
| 6 - 9 Years         | 3,334 | 14% |
| 10 Years            | 2,839 | 12% |
| 11 - 14 Years       | 2,236 | 10% |
| 15 Years            | 1,367 | 6%  |
| 16 - 20 Years       | 2,466 | 11% |
| Over 20 Years       | 3,186 | 14% |
| Life With Parole    | 791   | 3%  |
| Life Without Parole | 114   | 0%  |
| Death               | 32    | 0%  |
| Not Calculated      | 511   | 2%  |
| Average Sentence    | 13    |     |