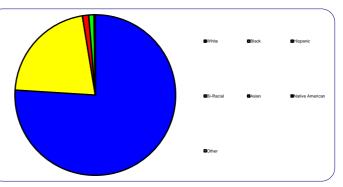

| Race            |        |     |
|-----------------|--------|-----|
| White           | 17,603 | 76% |
| Black           | 4,961  | 21% |
| Hispanic        | 295    | 1%  |
| Bi-Racial       | 242    | 1%  |
| Asian           | 32     | 0%  |
| Native American | 15     | 0%  |
| Other           | 15     | 0%  |