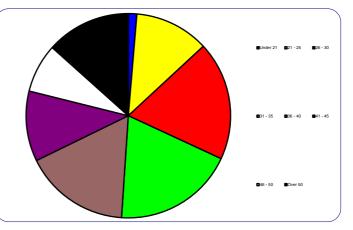

| Age         |       |     |
|-------------|-------|-----|
| Under 21    | 310   | 1%  |
| 21 - 25     | 2,724 | 12% |
| 26 - 30     | 4,357 | 19% |
| 31 - 35     | 4,436 | 19% |
| 36 - 40     | 3,870 | 17% |
| 41 - 45     | 2,577 | 11% |
| 46 - 50     | 1,793 | 8%  |
| Over 50     | 3,096 | 13% |
| Average Age | 37    |     |