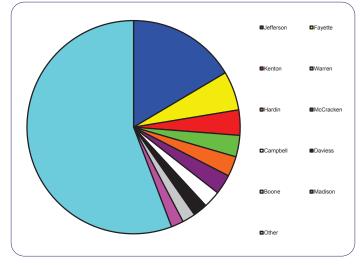

| Top 10 Counties Of Conviction |        |     |
|-------------------------------|--------|-----|
| Jefferson                     | 3,458  | 16% |
| Fayette                       | 1,242  | 6%  |
| Kenton                        | 805    | 4%  |
| Warren                        | 684    | 3%  |
| Hardin                        | 639    | 3%  |
| McCracken                     | 633    | 3%  |
| Campbell                      | 546    | 3%  |
| Daviess                       | 456    | 2%  |
| Boone                         | 417    | 2%  |
| Madison                       | 396    | 2%  |
| Other                         | 11,708 | 56% |