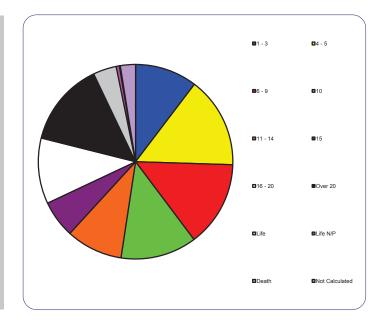

| Crime    |       |     |
|----------|-------|-----|
| Violent  | 7,560 | 36% |
| Sex      | 2,325 | 11% |
| Property | 5,282 | 25% |
| Drug     | 4,087 | 19% |
| Other    | 1,500 | 7%  |

| Sentence Length     |       |     |
|---------------------|-------|-----|
| 1 - 3 Years         | 2,171 | 10% |
| 4 - 5 Years         | 3,179 | 15% |
| 6 - 9 Years         | 2,991 | 14% |
| 10 Years            | 2,655 | 13% |
| 11 - 14 Years       | 1,974 | 9%  |
| 15 Years            | 1,300 | 6%  |
| 16 - 20 Years       | 2,290 | 11% |
| Over 20 Years       | 2,939 | 14% |
| Life With Parole    | 813   | 4%  |
| Life Without Parole | 113   | 1%  |
| Death               | 32    | 0%  |
| Not Calculated      | 527   | 3%  |
| Average Sentence    | 14    |     |