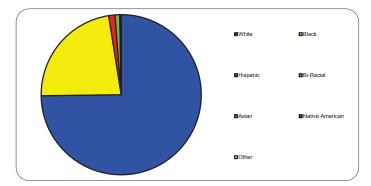

| Race            |        |     |
|-----------------|--------|-----|
| White           | 15,695 | 75% |
| Black           | 4,763  | 23% |
| Hispanic        | 265    | 1%  |
| Bi-Racial       | 201    | 1%  |
| Asian           | 34     | 0%  |
| Native American | 14     | 0%  |
| Other           | 12     | 0%  |