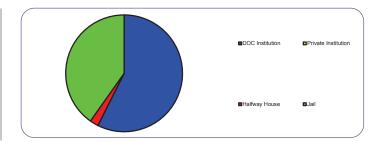

## Inmate Profiles April 15, 2015

DEPARTMENT OF CORRECTIONS Information Technology

| Facility             |        |     |
|----------------------|--------|-----|
| DOC Institutions     | 12,048 | 57% |
| Private Institutions | 0      | 0%  |
| Halfway Houses       | 498    | 2%  |
| Jails                | 8,438  | 40% |
| Total                | 20,984 |     |