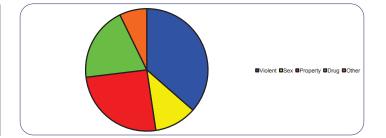

| Crime    |       |     |
|----------|-------|-----|
| Violent  | 7,560 | 36% |
| Sex      | 2,325 | 11% |
| Property | 5,282 | 25% |
| Drug     | 4,087 | 19% |
| Other    | 1,500 | 7%  |

| Sentence Length     |       |     |
|---------------------|-------|-----|
| 1 - 3 Years         | 2,171 | 10% |
| 4 - 5 Years         | 3,179 | 15% |
| 6 - 9 Years         | 2,991 | 14% |
| 10 Years            | 2,655 | 13% |
| 11 - 14 Years       | 1,974 | 9%  |
| 15 Years            | 1,300 | 6%  |
| 16 - 20 Years       | 2,290 | 11% |
| Over 20 Years       | 2,939 | 14% |
| Life With Parole    | 813   | 4%  |
| Life Without Parole | 113   | 1%  |
| Death               | 32    | 0%  |
| Not Calculated      | 527   | 3%  |
| Average Sentence    | 14    |     |