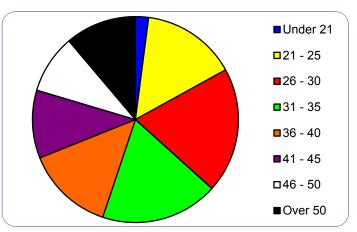

| Age         |       |     |
|-------------|-------|-----|
| Under 21    | 465   | 2%  |
| 21 - 25     | 3,386 | 15% |
| 26 - 30     | 4,469 | 20% |
| 31 - 35     | 4,192 | 18% |
| 36 - 40     | 3,129 | 14% |
| 41 - 45     | 2,423 | 11% |
| 46 - 50     | 2,091 | 9%  |
| Over 50     | 2,535 | 11% |
| Average Age | 36    |     |