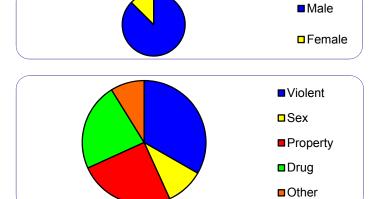

| Gender |        |     |
|--------|--------|-----|
| Male   | 19,836 | 87% |
| Female | 2,854  | 13% |

| Crime    |       |     |  |
|----------|-------|-----|--|
| Violent  | 7,555 | 33% |  |
| Sex      | 2,250 | 10% |  |
| Property | 5,675 | 25% |  |
| Drug     | 5,207 | 23% |  |
| Other    | 2,003 | 9%  |  |