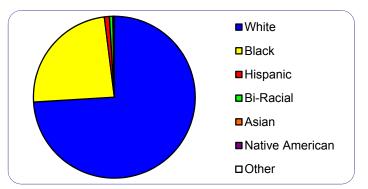

| Race            |        |     |
|-----------------|--------|-----|
| White           | 16,801 | 74% |
| Black           | 5,438  | 24% |
| Hispanic        | 233    | 1%  |
| Bi-Racial       | 151    | 1%  |
| Asian           | 29     | 0%  |
| Native American | 26     | 0%  |
| Other           | 12     | 0%  |