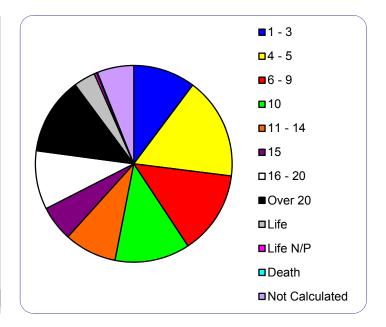

| Sentence Length     |       |     |
|---------------------|-------|-----|
| 1 - 3 Years         | 2,323 | 10% |
| 4 - 5 Years         | 3,798 | 17% |
| 6 - 9 Years         | 3,119 | 14% |
| 10 Years            | 2,802 | 12% |
| 11 - 14 Years       | 1,955 | 9%  |
| 15 Years            | 1,316 | 6%  |
| 16 - 20 Years       | 2,190 | 10% |
| Over 20 Years       | 2,884 | 13% |
| Life With Parole    | 809   | 4%  |
| Life Without Parole | 92    | 0%  |
| Death               | 35    | 0%  |
| Not Calculated      | 1,367 | 6%  |
| Average Sentence    | 13    |     |