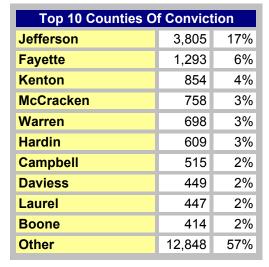

854  | 13% |



| Crime    |       |     |  |
|----------|-------|-----|--|
| Violent  | 7,555 | 33% |  |
| Sex      | 2,250 | 10% |  |
| Property | 5,675 | 25% |  |
| Drug     | 5,207 | 23% |  |
| Other    | 2,003 | 9%  |  |

| Sentence Length     |       |     |
|---------------------|-------|-----|
| 1 - 3 Years         | 2,323 | 10% |
| 4 - 5 Years         | 3,798 | 17% |
| 6 - 9 Years         | 3,119 | 14% |
| 10 Years            | 2,802 | 12% |
| 11 - 14 Years       | 1,955 | 9%  |
| 15 Years            | 1,316 | 6%  |
| 16 - 20 Years       | 2,190 | 10% |
| Over 20 Years       | 2,884 | 13% |
| Life With Parole    | 809   | 4%  |
| Life Without Parole | 92    | 0%  |
| Death               | 35    | 0%  |
| Not Calculated      | 1,367 | 6%  |
| Average Sentence    | 13    |     |